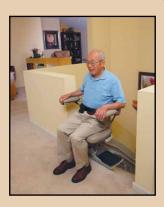

When the Electra-Ride III is in the folded position, with seat, footrest and arm rests raised, there is plenty of room for family and guests to use the stairway.

The simple, unique design of the rail hides all mechanical components, and installation requires no modification to your staircase.

# **Convenient Installation**

The Electra-Ride III is delivered fully equipped and ready for installation. The unit anchors to the steps, not the wall, and the starlift rail can be placed as close as 7" from the wall. When the chair's seat, footrest and arm rests are folded, there is plenty of room for family and guests to use the staircase unimpeded.