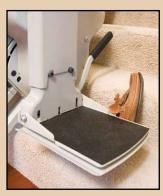

# Electra-Ride III Features

The new offset swivel seat makes the entry and exit position at the top landing safer and easier than ever!

The footrest and carriage safety sensors safely stop you, even if the slightest obstacle is in the way while you ride!