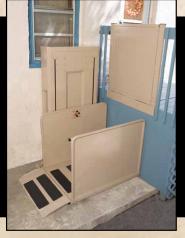

# Home accessibility solutions and automotive products

OUTDOOR ELECTRA-RIDE™ **ELITE** Model SRE-2010E

The only 400 lb/181.8 kg capacity outdoor stairlift... an INDUSTRY EXCLUSIVE!

VERTICAL PLATFORM LIFT

Model VPL-3100

is one of the most stringent, widely-recognized quality standards in the world and your assurance that Bruno is committed to providing you with the

highest-quality, most reliable products in the industry. Ask your certified Bruno dealer for details on all Bruno independence products.