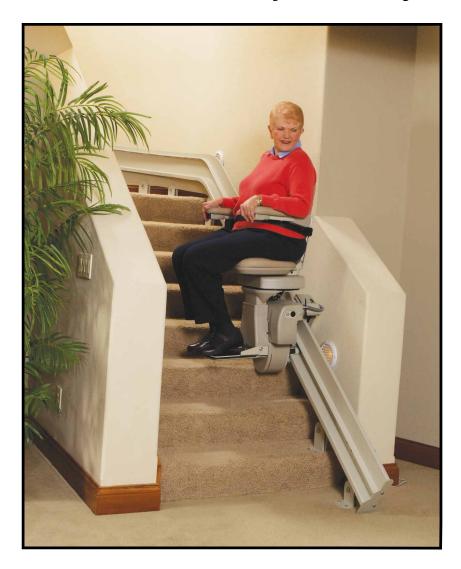

# Superior Styling

Your home's lovely curved staircase was once a highlight. Now, it's become a challenge. Bruno's Custom Curved Rail Stairlifts restore the function of your staircase for everyone, in beautiful, graceful style.

#### Smooth & Stable

The Electra-Ride III delivers an effortless ride with subtle power and remarkable stability over any stairway configuration. Its strong, resilient drive system provides the safest operation and longest lasting durability for years to come, even when carrying a maximum load of 400 lb. And, the soft-start, soft-stop, solid state controller features a secure, comfortable ride.

#### **Comfort**

- ◆ Adjustable seat height for easier entry/exit at the top and bottom of the stairway
- ◆ Adjustable footrest height for added comfort
- ◆ Flip-up arms for easy wheelchair transfers
- ◆ Adjustable armrest width
- ◆ Contoured seat for maximum comfort