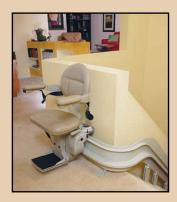

### Designed for You!

Every aspect of the Electra-Ride III is a work of art. The seat, with upholstery selections, and carriage, incorporates everything Bruno has learned in the creation of the world's most comfortable, reliable stairlifts. The elegant, curved rail is produced by experienced craftsmen from exact measurements of your staircase. No two stairlifts are alike. Only the quality is consistent.

RAIL OPTION: The CRE-2110 can be equipped with an optional top or bottom park to facilitate an exit and remove the unit from the stairs.

The two wireless call/send controls make installation simple and clean with no wires running along the wall.