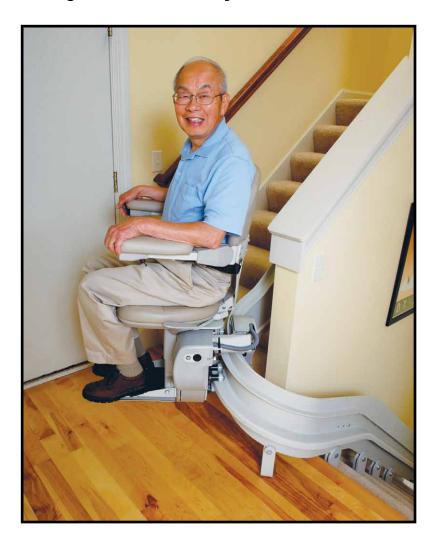

# Superior Styling

Your home's lovely curved staircase was once a highlight. Now, it's become a challenge. Bruno's Custom Curved Rail Stairlifts restore the function of your staircase for everyone, in beautiful, graceful style.

# Refinement

This is the benchmark for stairlift design and operation. The Electra-Ride III, Model CRE-2110, encompasses all the technological advances and aesthetic considerations in one magnificent stairlift. Using two 12V batteries which are powered by a battery charger that plugs into any household outlet, the Electra-Ride III provides uninterrupted access up and down the stairway, even if your home experiences a power outage.

# **Convenient Installation**

The Electra-Ride III is delivered fully equipped and ready for installation. The unit anchors to the steps, not the wall, and the starlift rail can be placed as close as 7" from the wall. When the chair's seat, footrest and arm rests are folded, there is plenty of room for family and guests to use the staircase unimpeded.

When the Electra-Ride III is in the folded position, with seat, footrest and arm rests raised, there is plenty of room for family and guests to use the stairway.

The simple, unique design of the rail hides all mechanical components, and installation requires no modification to your staircase.