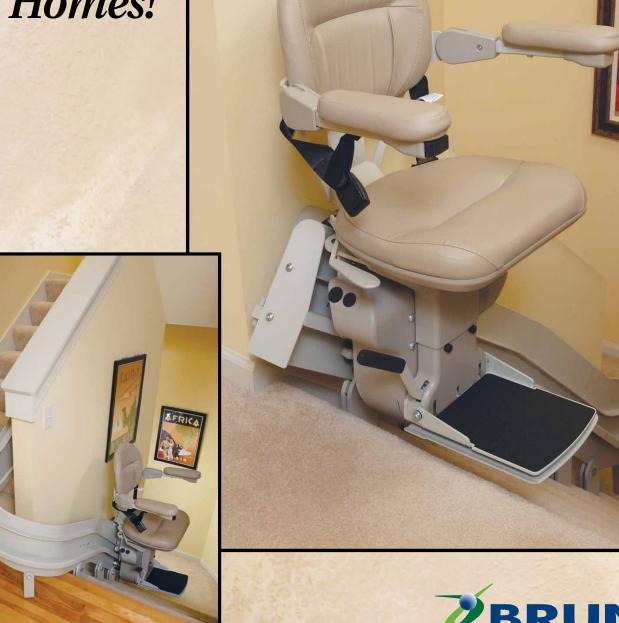

# Bruno Electra-Ride III

Custom Curved Rail Stairlifts

Turning
Houses...
Back Into
Homes!

# Refinement

This is the benchmark for stairlift design and operation. The Electra-Ride III, Model CRE-2110, encompasses all the technological advances and aesthetic considerations in one magnificent stairlift. Using two 12V batteries which are powered by a battery charger that plugs into any household outlet, the Electra-Ride III provides uninterrupted access up and down the stairway, even if your home experiences a power outage.

# **Convenient Installation**

The Electra-Ride III is delivered fully equipped and ready for installation. The unit anchors to the steps, not the wall, and the starlift rail can be placed as close as 7" from the wall. When the chair's seat, footrest and arm rests are folded, there is plenty of room for family and guests to use the staircase unimpeded.

### Designed for You!

Every aspect of the Electra-Ride III is a work of art. The seat, with upholstery selections, and carriage, incorporates everything Bruno has learned in the creation of the world's most comfortable, reliable stairlifts. The elegant, curved rail is produced by experienced craftsmen from exact measurements of your staircase. No two stairlifts are alike. Only the quality is consistent.

# Electra-Ride III Features

The new offset swivel seat makes the entry and exit position at the top landing safer and easier than ever!

The footrest and carriage safety sensors safely stop you, even if the slightest obstacle is in the way while you ride!