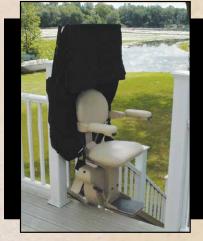

# Bruno Electra-Ride III

Custom Curved Rail Stairlifts

Turning
Houses...
Back Into
Homes!

# Superior Styling

Your home's lovely curved staircase was once a highlight. Now, it's become a challenge. Bruno's Custom Curved Rail Stairlifts restore the function of your staircase for everyone, in beautiful, graceful style.

# Refinement

This is the benchmark for stairlift design and operation. The Electra-Ride III, Model CRE-2110, encompasses all the technological advances and aesthetic considerations in one magnificent stairlift. Using two 12V batteries which are powered by a battery charger that plugs into any household outlet, the Electra-Ride III provides uninterrupted access up and down the stairway, even if your home experiences a power outage.